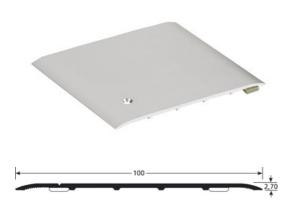

## **DESCRIPTION**

Aluminium expansion profile with one self-adhesive and one predrilled side.

To cover and close expansion joints in industrial buildings, hospitals, universities, shopping centres

18 holes, first and last one at 83 mm

Holes are drilled, countersunk and deburred